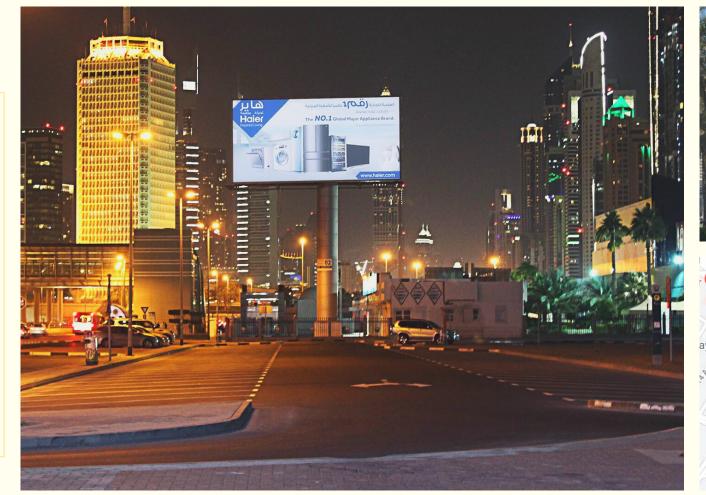

# **US05**

W: 15M - H: 12M

Largest unipole located in **Sheikh Zayed Road**, opposite to the car delearships