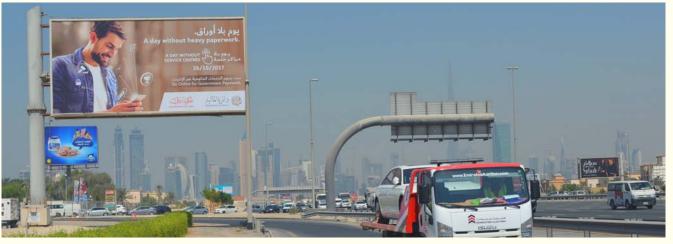

# HOARDINGS

W: 32M - H: 10M

Hoarding located in **Sheikh Zayed Road**, opposite to World Trade Center.

W: 32M - H: 13M

Hoarding located in **Sheikh Zayed Road**, near Business Bay Metro station, after the canal bridge