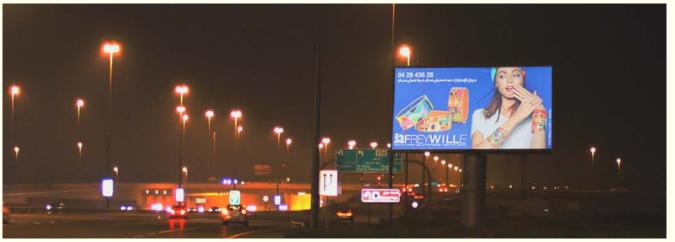

## UKH01

W: 13.85M - H: 6.85M

The **only** Unipole available en route Khawaneej, Mushrif, Mirdiff, and Mizhar. Target residents at the entrance of the stated areas. H: 6.85 meters, W: 13.05 meters.