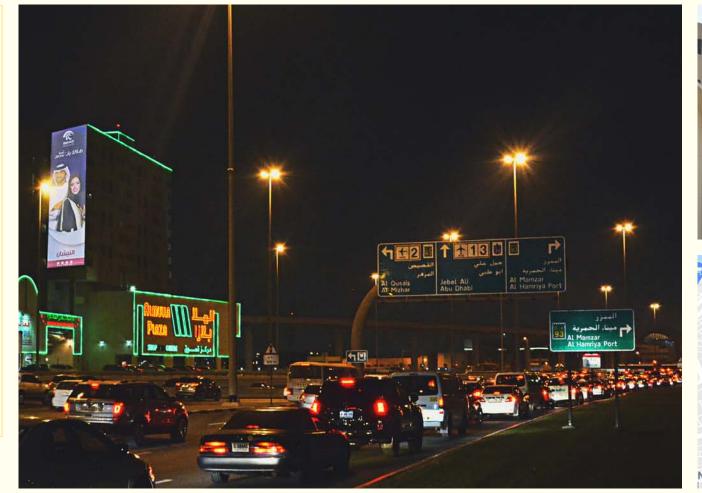

# **WB02**

W: 26M- H: 7.6M

Target commuters from Sharjah heading to Dubai commuting in dense traffic.
Located at Al Mulla Plaza.

Target residents in Sharjah, Al Qusais, Al Nahda & Hor Al Anz