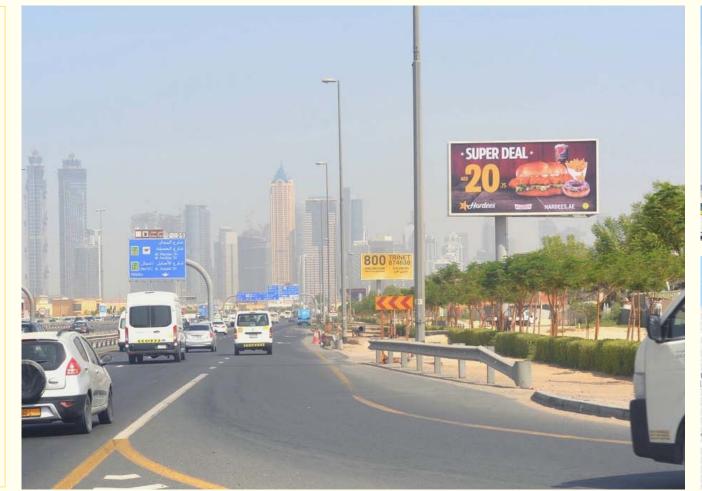

# HOARDINGS

W: 32M - H: 10M

Hoarding located in **Sheikh Zayed Road**, opposite to World Trade Center.

W: 32M - H: 13M

Hoarding located in **Sheikh Zayed Road**, near Business Bay Metro station, after the canal bridge

W: 67M - H: 15M

Hoarding located in **Sheikh Zayed Road**, next to Fraser Suites.

W: 200M - H: 18M

Hoarding located in

Sheikh Zayed

Road, our stand
- alone 200M
hoarding next to
Wellington
School

W: 125M - H: 13M