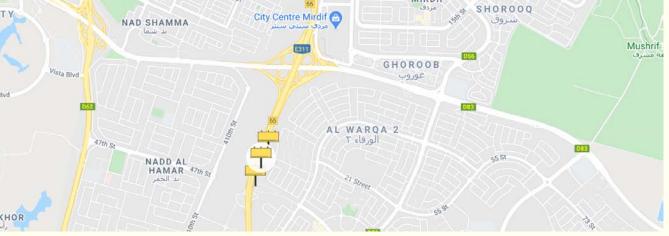

## UKH01

W: 13.85M - H: 6.85M

The **only** Unipole available en route Khawaneej, Mushrif, Mirdiff, and Mizhar. Target residents at the entrance of the stated areas. H: 6.85 meters, W: 13.05 meters.