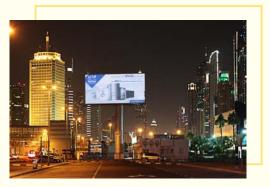

# HOARDINGS

W: 32M - H: 10M

Hoarding located in **Sheikh Zayed Road**, opposite to World Trade Center.

W: 32M - H: 13M

Hoarding located in **Sheikh Zayed Road**, near Business Bay Metro station, after the canal bridge

W: 67M - H: 15M

Hoarding located in **Sheikh Zayed Road**, next to Fraser Suites.

W: 200M - H: 18M

Hoarding located in

Sheikh Zayed

Road, our stand
- alone 200M
hoarding next to
Wellington
School

W: 125M - H: 13M