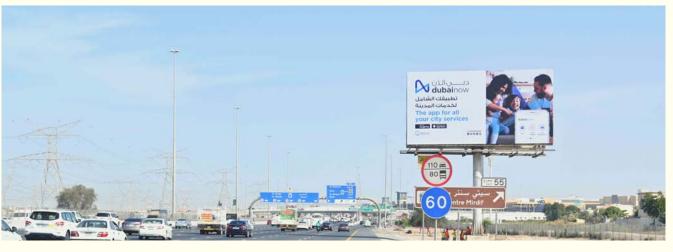

## UKH01

W: 13.85M - H: 6.85M

The **only** Unipole available en route Khawaneej, Mushrif, Mirdiff, and Mizhar. Target residents at the entrance of the stated areas. H: 6.85 meters, W: 13.05 meters.