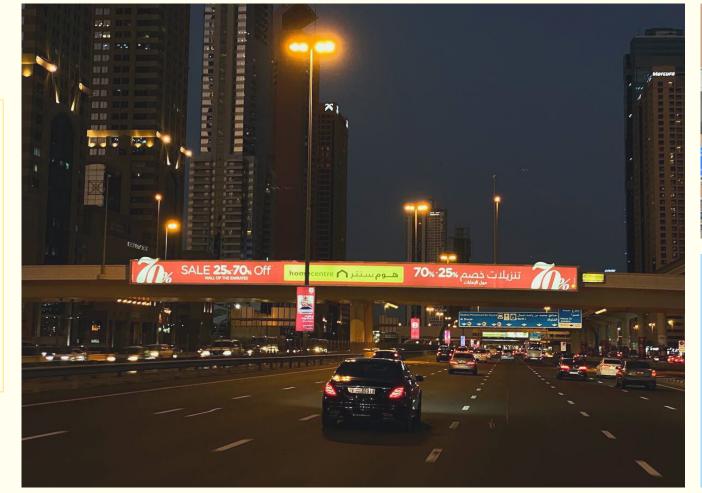

## **BS01**

W: 44.6M - H: 2.0M

Sheikh Zayed Road Media city bridge, Abu Dhabi to Dubai bound.

**BS02** 

W: 45M - H: 2.5M

Sheikh Zayed Road Media city bridge Dubai to Abu Dhabi bound.