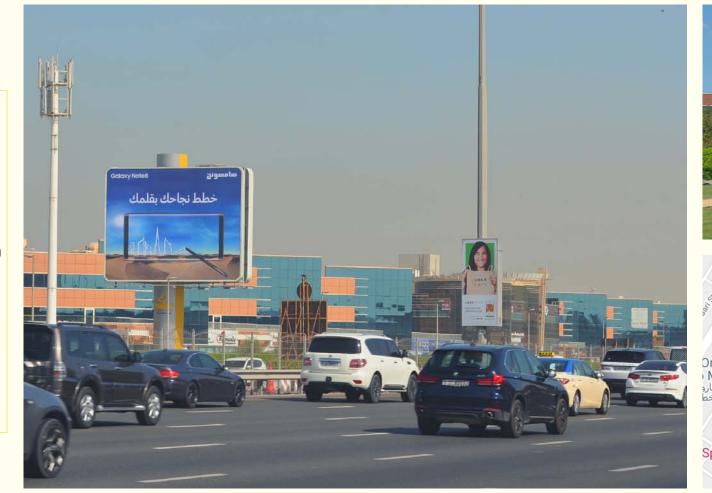

# **US05**

W: 15M - H: 12M

Largest unipole located in **Sheikh Zayed Road**, opposite to the car delearships