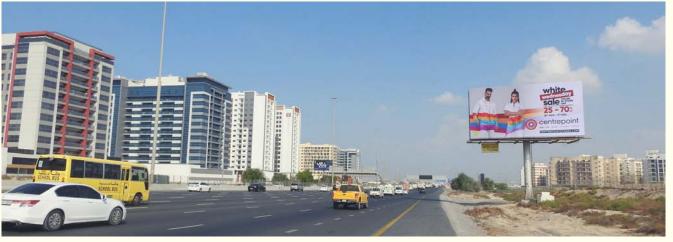

## UKH01

W: 13.85M - H: 6.85M

The **only** Unipole available en route Khawaneej, Mushrif, Mirdiff, and Mizhar. Target residents at the entrance of the stated areas. H: 6.85 meters, W: 13.05 meters.