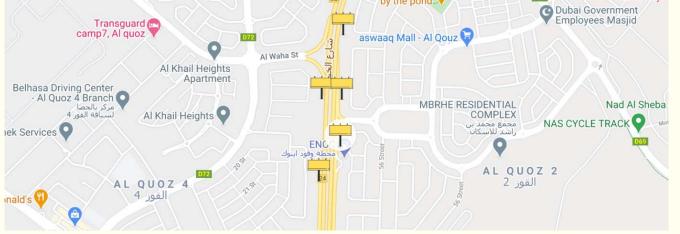

## **UE06**

W: 14M - H: 7M

Target commuters using the Emirates' third busiest road,
Sheikh
Mohammed Bin
Zayed Road,
target residents in
Mirdiff, Warqa,
Khawaneej,
Garhoud & Aweer

W: 12M - H: 6M

Target commuters using the Emirates' second busiest road,
Al Khail Road, target residents in
Business Bay Area,
Al Qouz, Umm
Suqiem. Our Khaill
Unipoles are precisley located to reach maximum visibility from all lanes

W: 12M - H: 6M

Target commuters using the Emirates' second busiest road,
Al Khail Road, target residents in
Business Bay Area,
Al Qouz, Umm
Suqiem. Our Khaill
Unipoles are precisley located to reach maximum visibility from all lanes

W: 10M - H: 18M

Target commuters using the Emirates' second busiest road,
Al Khail Road, target residents in
Business Bay Area,
Al Qouz, Umm
Suqiem. Our Khaill
Unipoles are precisley located to reach maximum visibility from all lanes