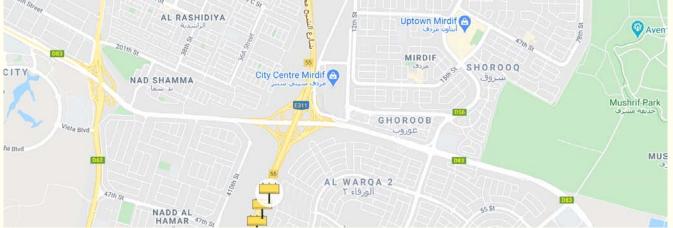

## UKH01

W: 13.85M - H: 6.85M

The **only** Unipole available en route Khawaneej, Mushrif, Mirdiff, and Mizhar. Target residents at the entrance of the stated areas. H: 6.85 meters, W: 13.05 meters.