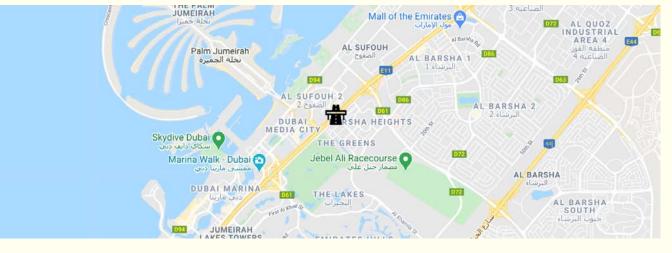

## **BS01**

W: 44.6M - H: 2.0M

Sheikh Zayed Road Media city bridge, Abu Dhabi to Dubai bound.

**BS02** 

W: 45M - H: 2.5M

Sheikh Zayed Road Media city bridge Dubai to Abu Dhabi bound.