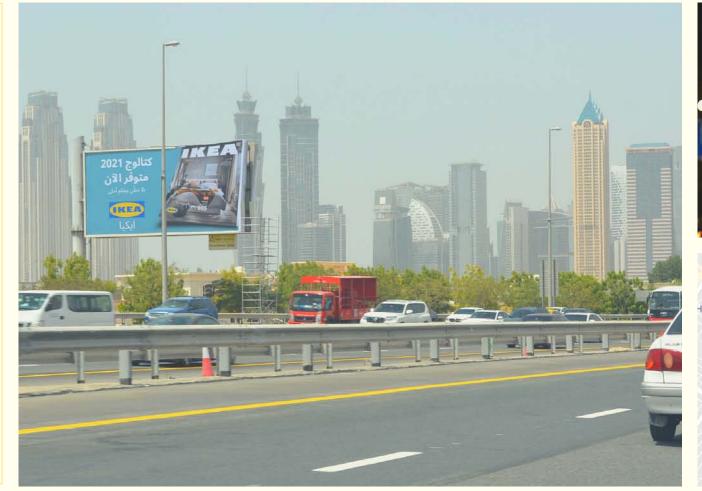

# HOARDINGS

W: 32M - H: 10M

Hoarding located in **Sheikh Zayed Road**, opposite to World Trade Center.

W: 32M - H: 13M

Hoarding located in **Sheikh Zayed Road**, near Business Bay Metro station, after the canal bridge

W: 67M - H: 15M

Hoarding located in **Sheikh Zayed Road**, next to Fraser Suites.

W: 200M - H: 18M

Hoarding located in

Sheikh Zayed

Road, our stand
- alone 200M
hoarding next to
Wellington
School

W: 125M - H: 13M