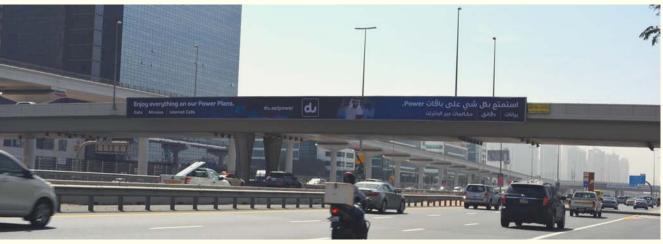

## **BS01**

W: 44.6M - H: 2.0M

Sheikh Zayed Road Media city bridge, Abu Dhabi to Dubai bound.

**BS02** 

W: 45M - H: 2.5M

Sheikh Zayed Road Media city bridge Dubai to Abu Dhabi bound.