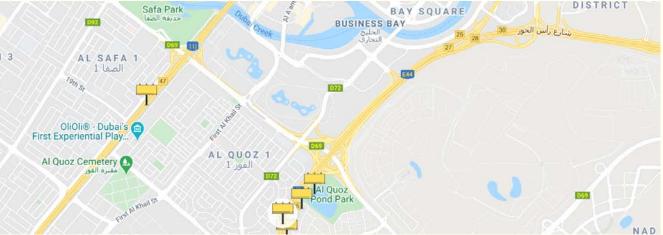

## **UE06**

W: 14M - H: 7M

Target commuters using the Emirates' third busiest road,
Sheikh
Mohammed Bin
Zayed Road,
target residents in
Mirdiff, Warqa,
Khawaneej,
Garhoud & Aweer

W: 12M - H: 6M

Target commuters using the Emirates' second busiest road,
Al Khail Road, target residents in
Business Bay Area,
Al Qouz, Umm
Suqiem. Our Khaill
Unipoles are precisley located to reach maximum visibility from all lanes

W: 12M - H: 6M

Target commuters using the Emirates' second busiest road,
Al Khail Road, target residents in
Business Bay Area,
Al Qouz, Umm
Suqiem. Our Khaill
Unipoles are precisley located to reach maximum visibility from all lanes

W: 10M - H: 18M

Target commuters using the Emirates' second busiest road,
Al Khail Road, target residents in
Business Bay Area,
Al Qouz, Umm
Suqiem. Our Khaill
Unipoles are precisley located to reach maximum visibility from all lanes