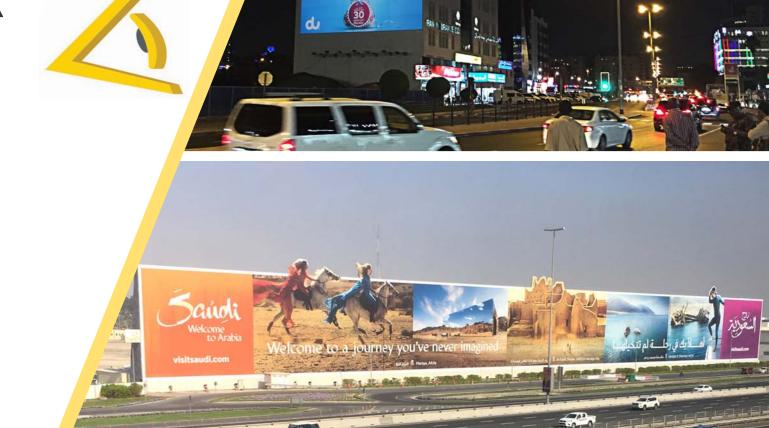

# HOARDINGS

W: 32M - H: 10M

Hoarding located in **Sheikh Zayed Road**, opposite to World Trade Center.

W: 32M - H: 13M

Hoarding located in **Sheikh Zayed Road**, near Business Bay Metro station, after the canal bridge

W: 67M - H: 15M

Hoarding located in **Sheikh Zayed Road**, next to Fraser Suites.

W: 200M - H: 18M

Hoarding located in

Sheikh Zayed

Road, our stand
- alone 200M
hoarding next to
Wellington
School

W: 125M - H: 13M