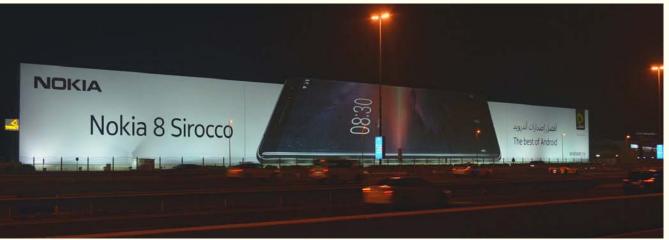

W: 67M - H: 15M

Hoarding located in **Sheikh Zayed Road**, next to Fraser Suites.

W: 200M - H: 18M

Hoarding located in

Sheikh Zayed

Road, our stand
- alone 200M
hoarding next to
Wellington
School

W: 125M - H: 13M