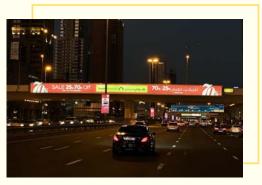

# HOARDINGS

W: 32M - H: 10M

Hoarding located in **Sheikh Zayed Road**, opposite to World Trade Center.

W: 32M - H: 13M

Hoarding located in **Sheikh Zayed Road**, near Business Bay Metro station, after the canal bridge