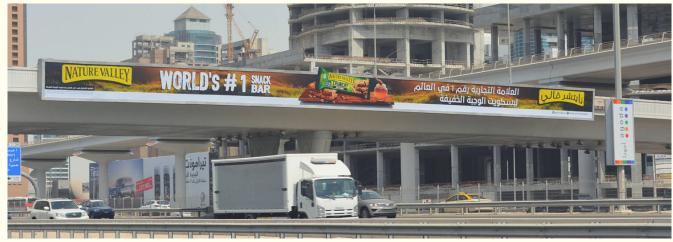

## **BS01**

W: 44.6M - H: 2.0M

Sheikh Zayed Road Media city bridge, Abu Dhabi to Dubai bound.

**BS02** 

W: 45M - H: 2.5M

Sheikh Zayed Road Media city bridge Dubai to Abu Dhabi bound.