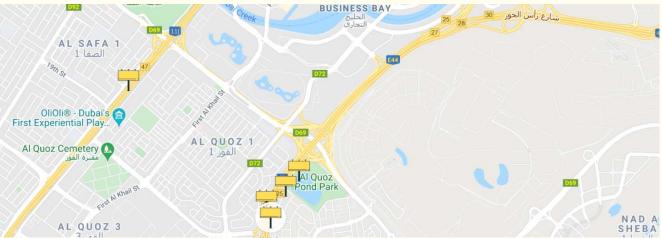

## **UE06**

W: 14M - H: 7M

Target commuters using the Emirates' third busiest road,
Sheikh
Mohammed Bin
Zayed Road,
target residents in
Mirdiff, Warqa,
Khawaneej,
Garhoud & Aweer

W: 12M - H: 6M

Target commuters using the Emirates' second busiest road,
Al Khail Road, target residents in
Business Bay Area,
Al Qouz, Umm
Suqiem. Our Khaill
Unipoles are precisley located to reach maximum visibility from all lanes

W: 12M - H: 6M

Target commuters using the Emirates' second busiest road,
Al Khail Road, target residents in
Business Bay Area,
Al Qouz, Umm
Suqiem. Our Khaill
Unipoles are precisley located to reach maximum visibility from all lanes

W: 10M - H: 18M

Target commuters using the Emirates' second busiest road,
Al Khail Road, target residents in
Business Bay Area,
Al Qouz, Umm
Suqiem. Our Khaill
Unipoles are precisley located to reach maximum visibility from all lanes