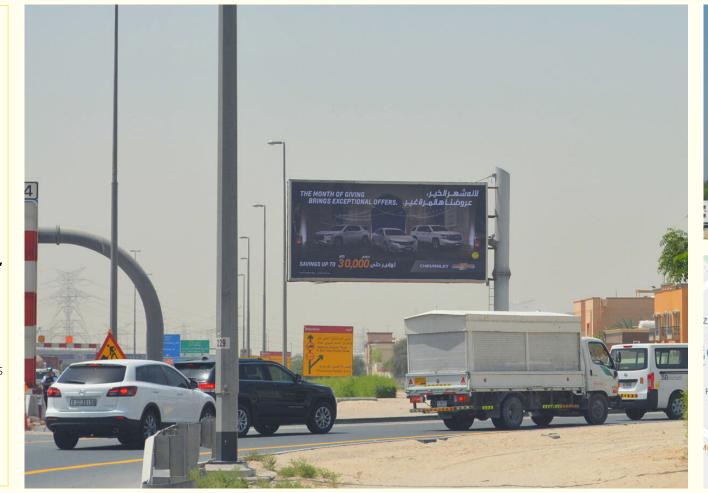

# **UE02**

W: 14M - H: 7.2M

Target commuters using the Emirates' third busiest road,
Sheikh Mohammed
Bin Zayed Road, target residents in
Mirdiff, Warqa,
Khawaneej,
Garhoud & Aweer

# **UE05**

W: 16.5M - H: 8M

Target commuters using the Emirates' third busiest road,

Sheikh Mohammed Bin Zayed Road,

target residents in Mirdiff, Warqa, Khawaneej, Garhoud & Aweer

## **UE06**

W: 14M - H: 7M

Target commuters using the Emirates' third busiest road,
Sheikh
Mohammed Bin
Zayed Road,
target residents in
Mirdiff, Warqa,
Khawaneej,
Garhoud & Aweer

W: 12M - H: 6M

Target commuters using the Emirates' second busiest road,
Al Khail Road, target residents in
Business Bay Area,
Al Qouz, Umm
Suqiem. Our Khaill
Unipoles are precisley located to reach maximum visibility from all lanes