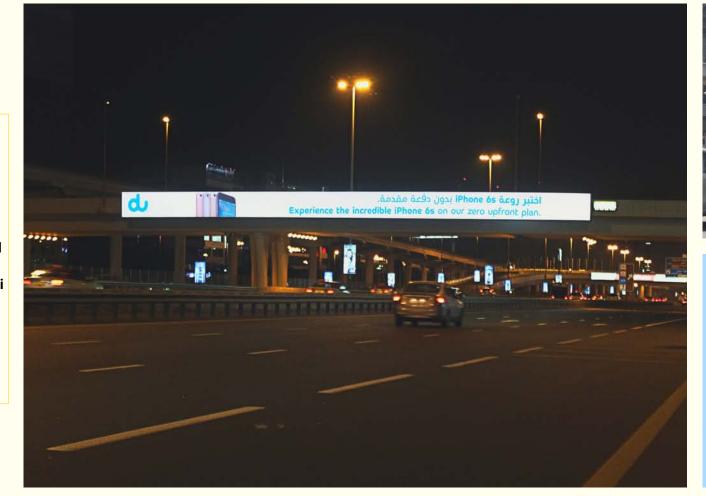

## **BS01**

W: 44.6M - H: 2.0M

Sheikh Zayed Road Media city bridge, Abu Dhabi to Dubai bound.

**BS02** 

W: 45M - H: 2.5M

Sheikh Zayed Road Media city bridge Dubai to Abu Dhabi bound.