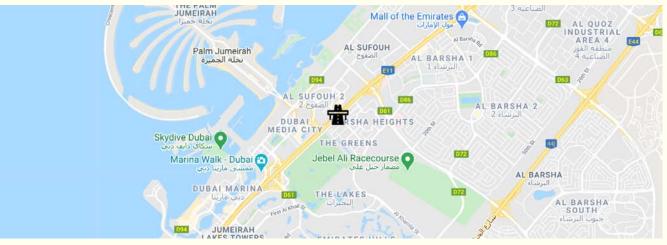

## **BS01**

W: 44.6M - H: 2.0M

Sheikh Zayed Road Media city bridge, Abu Dhabi to Dubai bound.

**BS02** 

W: 45M - H: 2.5M

Sheikh Zayed Road Media city bridge Dubai to Abu Dhabi bound.