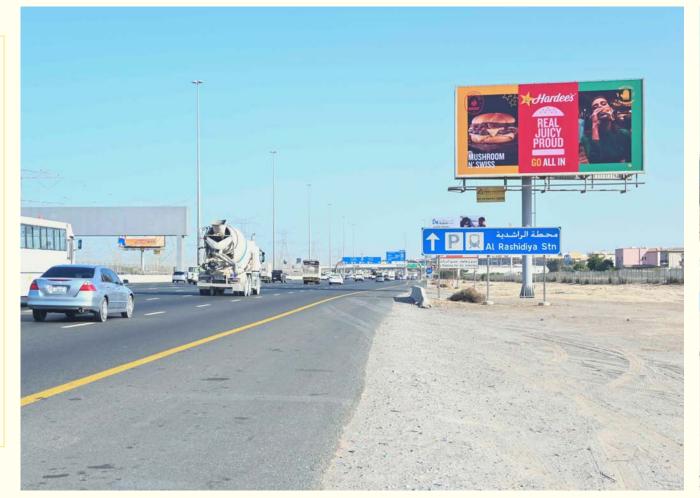

## UKH01

W: 13.85M - H: 6.85M

The **only** Unipole available en route Khawaneej, Mushrif, Mirdiff, and Mizhar. Target residents at the entrance of the stated areas. H: 6.85 meters, W: 13.05 meters.