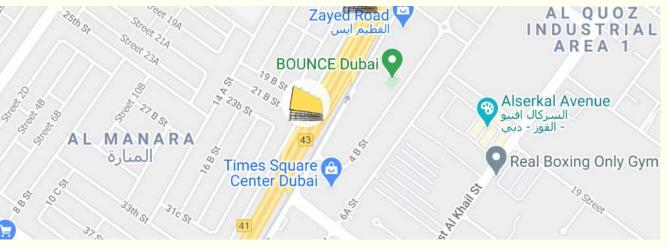

## **UE06**

W: 14M - H: 7M

Target commuters using the Emirates' third busiest road,
Sheikh
Mohammed Bin
Zayed Road,
target residents in
Mirdiff, Warqa,
Khawaneej,
Garhoud & Aweer

W: 12M - H: 6M

Target commuters using the Emirates' second busiest road,
Al Khail Road, target residents in
Business Bay Area,
Al Qouz, Umm
Suqiem. Our Khaill
Unipoles are precisley located to reach maximum visibility from all lanes

W: 12M - H: 6M

Target commuters using the Emirates' second busiest road,
Al Khail Road, target residents in
Business Bay Area,
Al Qouz, Umm
Suqiem. Our Khaill
Unipoles are precisley located to reach maximum visibility from all lanes

W: 10M - H: 18M

Target commuters using the Emirates' second busiest road,
Al Khail Road, target residents in
Business Bay Area,
Al Qouz, Umm
Suqiem. Our Khaill
Unipoles are precisley located to reach maximum visibility from all lanes