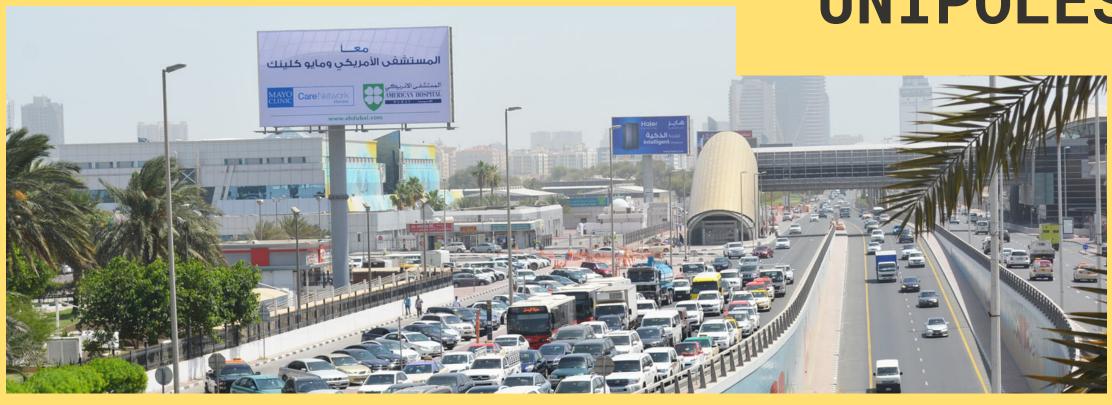

World Trade Center.







W: 32M - H: 13M

Hoarding located in **Sheikh Zayed Road**, near Business Bay Metro station, after the canal bridge







W: 67M - H: 15M

Hoarding located in **Sheikh Zayed Road**, next to Fraser Suites.





W: 200M - H: 18M

Hoarding located in

Sheikh Zayed

Road, our stand
- alone 200M
hoarding next to
Wellington
School







W: 125M - H: 13M

in **Sheikh Zayed Road**, our stand alone 125M
hoarding next to
Manara.







W: 35M - H: 13M

Back-lit Hoarding located in **Sheikh Zayed Road**,

Back lit hoarding next to Ferrai showroom, .









## **BS01**

W: 44.6M - H: 2.0M

Sheikh Zayed Road Media city bridge, Abu Dhabi to Dubai bound.







**BS02** 

W: 45M - H: 2.5M

Sheikh Zayed Road Media city bridge Dubai to Abu Dhabi bound.







# **UNIPOLES**



# **US05**

W: 15M - H: 12M

Largest unipole located in **Sheikh Zayed Road**, opposite to the car delearships







# **US02**

W: 16M - H: 8M

Target
commuters from
Old Dubai to
New Dubai,
located next to
Jafiliya Metro
Station







## UKH01

W: 13.85M - H: 6.85M

The **only** Unipole available en route Khawaneej, Mushrif, Mirdiff, and Mizhar. Target residents at the entrance of the stated areas. H: 6.85 meters, W: 13.05 meters.







# **UE02**

W: 14M - H: 7.2M

Target commuters using the Emirates' third busiest road,
Sheikh Mohammed
Bin Zayed Road, target residents in
Mirdiff, Warqa,
Khawaneej,
Garhoud & Aweer







# **UE05**

W: 16.5M - H: 8M

Target commuters using the Emirates' third busiest road,

Sheikh Mohammed Bin Zayed Road,

target residents in Mirdiff, Warqa, Khawane