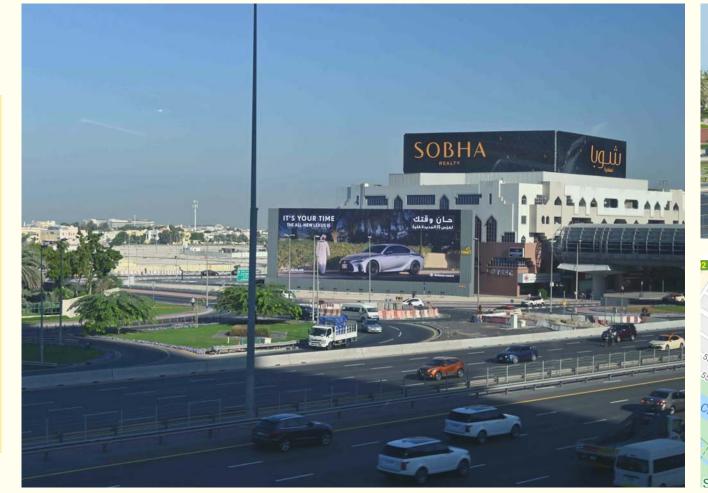

W: 67M - H: 15M

Hoarding located in **Sheikh Zayed Road**, next to Fraser Suites.

W: 200M - H: 18M

Hoarding located in

Sheikh Zayed

Road, our stand
- alone 200M
hoarding next to
Wellington
School

W: 125M - H: 13M

in **Sheikh Zayed Road**, our stand alone 125M
hoarding next to
Manara.

W: 35M - H: 13M

Back-lit Hoarding located in **Sheikh Zayed Road**,

Back lit hoarding next to Ferrai showroom, .