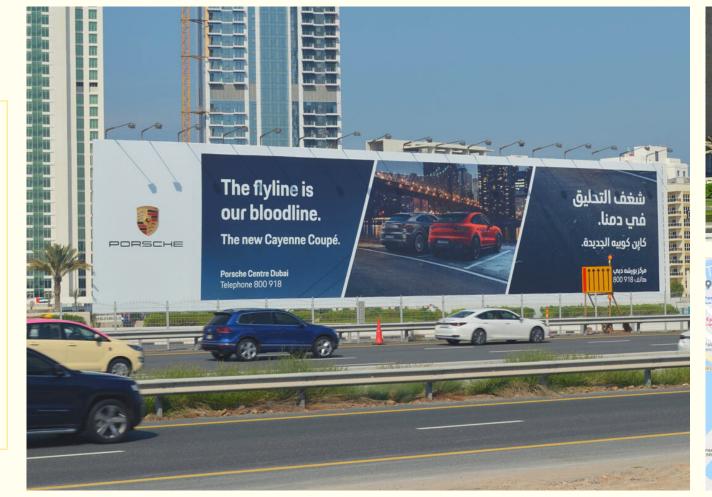

W: 67M - H: 15M

Hoarding located in **Sheikh Zayed Road**, next to Fraser Suites.

W: 200M - H: 18M

Hoarding located in

Sheikh Zayed

Road, our stand
- alone 200M
hoarding next to
Wellington
School

W: 125M - H: 13M