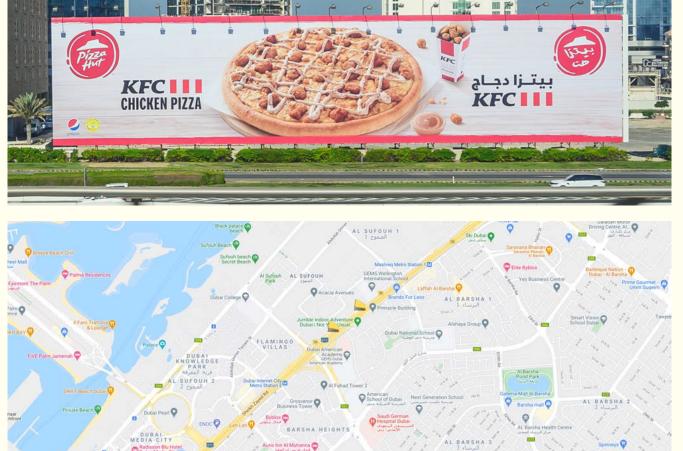

# TRINET OUTDOOR ADVERTISING

MEDIA ACROSS THE UNITED ARAB EMIRATES





# OUR VARIETY OF MEDIA





HOARDINGS



UNIPOLES



BRIDGE BANNERS



LAMP POSTS



WALL BANNERS

# HOARDINGS



W: 32M - H: 10M

Hoarding located in **Sheikh Zayed Road**, opposite to World Trade Center.







W: 32M - H: 13M

Hoarding located in **Sheikh Zayed Road**, near Business Bay Metro station, after the canal bridge







W: 67M - H: 15M

Hoarding located in **Sheikh Zayed Road**, next to Fraser Suites.





W: 200M - H: 18M

Hoarding located in

Sheikh Zayed

Road, our stand
- alone 200M
hoarding next to
Wellington
School







W: 125M - H: 13M

in **Sheikh Zayed Road**, our stand alone 125M
hoarding next to
Manara.







W: 35M - H: 13M

Back-lit Hoarding located in **Sheikh Zayed Road**,

Back lit hoarding next to Ferrai showroom, .









## **BS01**

W: 44.6M - H: 2.0M

Sheikh Zayed Road Media city bridge, Abu Dhabi to Dubai bound.







**BS02** 

W: 45M - H: 2.5M

Sheikh Zayed Road Media city bridge Dubai to Abu Dhabi bound.







# **UNIPOLES**



# **US05**

W: 15M - H: 12M

Largest unipole located in **Sheikh Zayed Road**, opposite to the car delearships







# **US02**

W: 16M - H: 8M

Target
commuters from
Old Dubai to
New Dubai,
located next to
Jafiliya Metro
Station