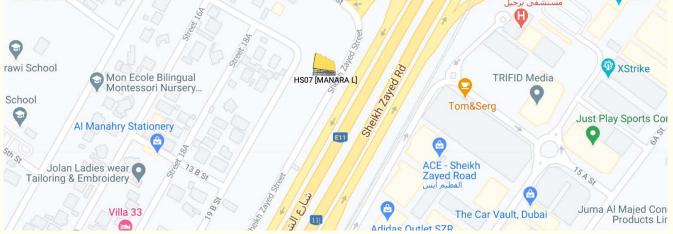

in **Sheikh Zayed Road**, our stand alone 125M
hoarding next to
Manara.

W: 35M - H: 13M

Back-lit Hoarding located in **Sheikh Zayed Road**,

Back lit hoarding next to Ferrai showroom, .