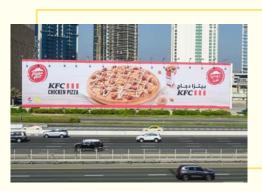

# HOARDINGS

W: 32M - H: 10M

Hoarding located in **Sheikh Zayed Road**, opposite to World Trade Center.

W: 32M - H: 13M

Hoarding located in **Sheikh Zayed Road**, near Business Bay Metro station, after the canal bridge

W: 67M - H: 15M

Hoarding located in **Sheikh Zayed Road**, next to Fraser Suites.

W: 200M - H: 18M

Hoarding located in

Sheikh Zayed

Road, our stand
- alone 200M
hoarding next to
Wellington
School

W: 125M - H: 13M