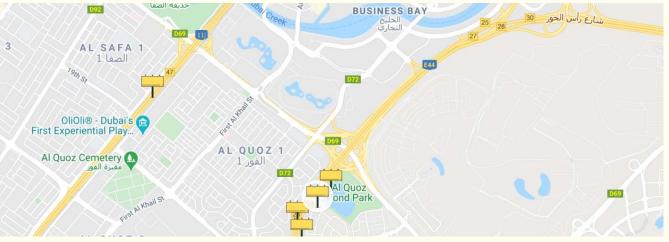

## **UE06**

W: 14M - H: 7M

Target commuters using the Emirates' third busiest road,
Sheikh
Mohammed Bin
Zayed Road,
target residents in
Mirdiff, Warqa,
Khawaneej,
Garhoud & Aweer

W: 12M - H: 6M

Target commuters using the Emirates' second busiest road,
Al Khail Road, target residents in
Business Bay Area,
Al Qouz, Umm
Suqiem. Our Khaill
Unipoles are precisley located to reach maximum visibility from all lanes

W: 12M - H: 6M

Target commuters using the Emirates' second busiest road,
Al Khail Road, target residents in
Business Bay Area,
Al Qouz, Umm
Suqiem. Our Khaill
Unipoles are precisley located to reach maximum visibility from all lanes

W: 10M - H: 18M

Target commuters using the Emirates' second busiest road,
Al Khail Road, target residents in
Business Bay Area,
Al Qouz, Umm
Suqiem. Our Khaill
Unipoles are precisley located to reach maximum visibility from all lanes