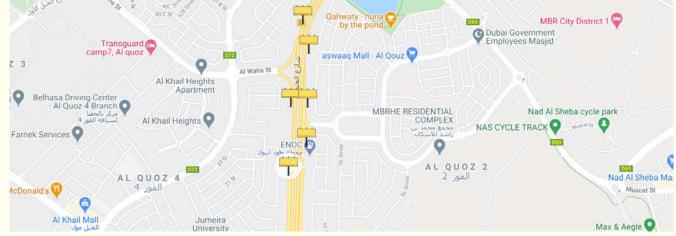

## **UE06**

W: 14M - H: 7M

Target commuters using the Emirates' third busiest road,
Sheikh
Mohammed Bin
Zayed Road,
target residents in
Mirdiff, Warqa,
Khawaneej,
Garhoud & Aweer

W: 12M - H: 6M

Target commuters using the Emirates' second busiest road,
Al Khail Road, target residents in
Business Bay Area,
Al Qouz, Umm
Suqiem. Our Khaill
Unipoles are precisley located to reach maximum visibility from all lanes

W: 12M - H: 6M

Target commuters using the Emirates' second busiest road,
Al Khail Road, target residents in
Business Bay Area,
Al Qouz, Umm
Suqiem. Our Khaill
Unipoles are precisley located to reach maximum visibility from all lanes

W: 10M - H: 18M

Target commuters using the Emirates' second busiest road,
Al Khail Road, target residents in
Business Bay Area,
Al Qouz, Umm
Suqiem. Our Khaill
Unipoles are precisley located to reach maximum visibility from all lanes