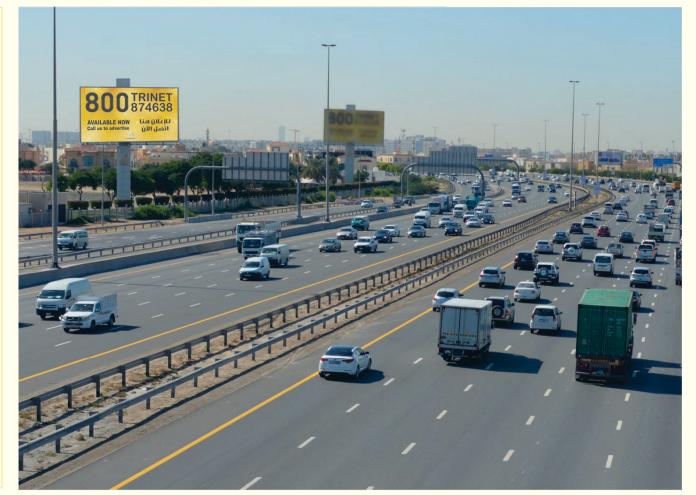

## **UE06**

W: 14M - H: 7M

Target commuters using the Emirates' third busiest road,
Sheikh
Mohammed Bin
Zayed Road,
target residents in
Mirdiff, Warqa,
Khawaneej,
Garhoud & Aweer

W: 12M - H: 6M

Target commuters using the Emirates' second busiest road,
Al Khail Road, target residents in
Business Bay Area,
Al Qouz, Umm
Suqiem. Our Khaill
Unipoles are precisley located to reach maximum visibility from all lanes

W: 12M - H: 6M

Target commuters using the Emirates' second busiest road,
Al Khail Road, target residents in
Business Bay Area,
Al Qouz, Umm
Suqiem. Our Khaill
Unipoles are precisley located to reach maximum visibility from all lanes

W: 10M - H: 18M

Target commuters using the Emirates' second busiest road,
Al Khail Road, target residents in
Business Bay Area,
Al Qouz, Umm
Suqiem. Our Khaill
Unipoles are precisley located to reach maximum visibility from all lanes