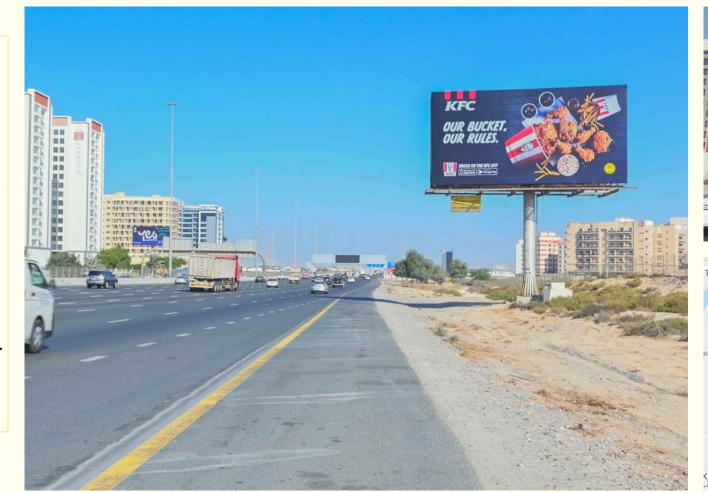

# **UE02**

W: 14M - H: 7.2M

Target commuters using the Emirates' third busiest road,
Sheikh Mohammed
Bin Zayed Road, target residents in
Mirdiff, Warqa,
Khawaneej,
Garhoud & Aweer

# **UE05**

W: 16.5M - H: 8M

Target commuters using the Emirates' third busiest road,

Sheikh Mohammed Bin Zayed Road,

target residents in Mirdiff, Warqa, Khawaneej, Garhoud & Aweer

## **UE06**

W: 14M - H: 7M

Target commuters using the Emirates' third busiest road,
Sheikh
Mohammed Bin
Zayed Road,
target residents in
Mirdiff, Warqa,
Khawaneej,
Garhoud & Aweer

W: 12M - H: 6M

Target commuters using the Emirates' second busiest road,
Al Khail Road, target residents in
Business Bay Area,
Al Qouz, Umm
Suqiem. Our Khaill
Unipoles are precisley located to reach maximum visibility from all lanes