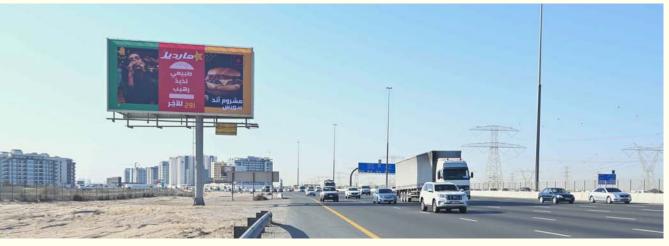

## UKH01

W: 13.85M - H: 6.85M

The **only** Unipole available en route Khawaneej, Mushrif, Mirdiff, and Mizhar. Target residents at the entrance of the stated areas. H: 6.85 meters, W: 13.05 meters.