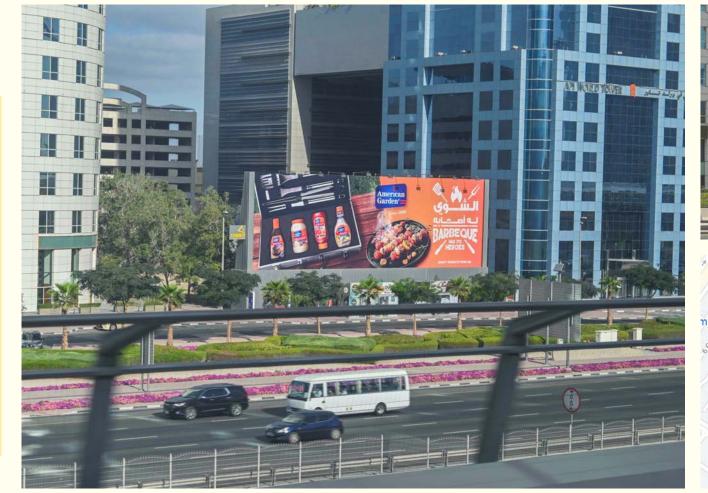

# HOARDINGS

W: 32M - H: 10M

Hoarding located in **Sheikh Zayed Road**, opposite to World Trade Center.

W: 32M - H: 13M

Hoarding located in **Sheikh Zayed Road**, near Business Bay Metro station, after the canal bridge