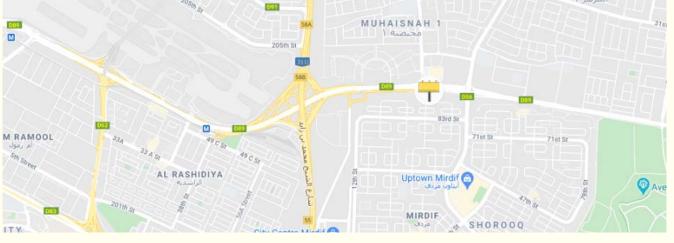

## UKH01

W: 13.85M - H: 6.85M

The **only** Unipole available en route Khawaneej, Mushrif, Mirdiff, and Mizhar. Target residents at the entrance of the stated areas. H: 6.85 meters, W: 13.05 meters.