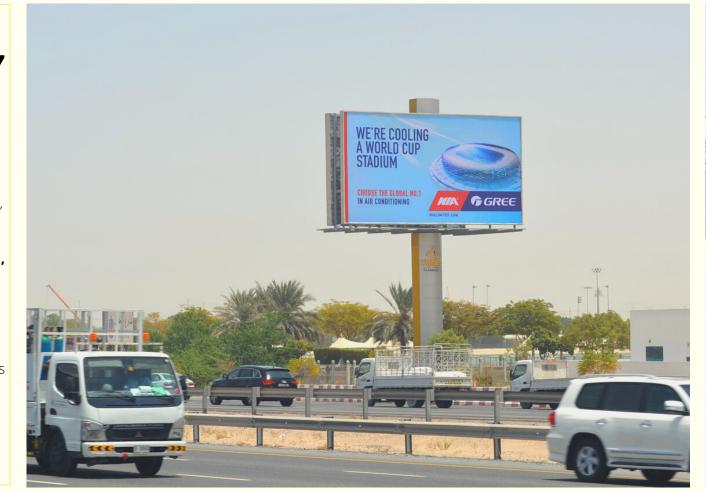

# HOARDINGS

W: 32M - H: 10M

Hoarding located in **Sheikh Zayed Road**, opposite to World Trade Center.

W: 32M - H: 13M

Hoarding located in **Sheikh Zayed Road**, near Business Bay Metro station, after the canal bridge

W: 67M - H: 15M

Hoarding located in **Sheikh Zayed Road**, next to Fraser Suites.

W: 200M - H: 18M

Hoarding located in

Sheikh Zayed

Road, our stand
- alone 200M
hoarding next to
Wellington
School

W: 125M - H: 13M