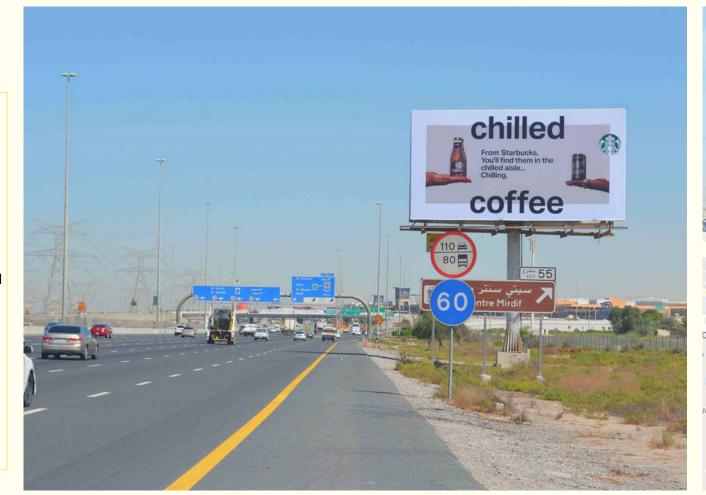

## UKH01

W: 13.85M - H: 6.85M

The **only** Unipole available en route Khawaneej, Mushrif, Mirdiff, and Mizhar. Target residents at the entrance of the stated areas. H: 6.85 meters, W: 13.05 meters.