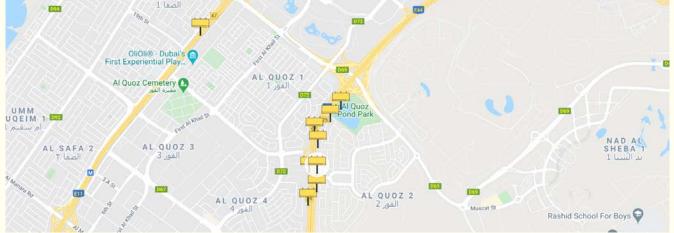

## **UE06**

W: 14M - H: 7M

Target commuters using the Emirates' third busiest road,
Sheikh
Mohammed Bin
Zayed Road,
target residents in
Mirdiff, Warqa,
Khawaneej,
Garhoud & Aweer

W: 12M - H: 6M

Target commuters using the Emirates' second busiest road,
Al Khail Road, target residents in
Business Bay Area,
Al Qouz, Umm
Suqiem. Our Khaill
Unipoles are precisley located to reach maximum visibility from all lanes

W: 12M - H: 6M

Target commuters using the Emirates' second busiest road,
Al Khail Road, target residents in
Business Bay Area,
Al Qouz, Umm
Suqiem. Our Khaill
Unipoles are precisley located to reach maximum visibility from all lanes

W: 10M - H: 18M

Target commuters using the Emirates' second busiest road,
Al Khail Road, target residents in
Business Bay Area,
Al Qouz, Umm
Suqiem. Our Khaill
Unipoles are precisley located to reach maximum visibility from all lanes