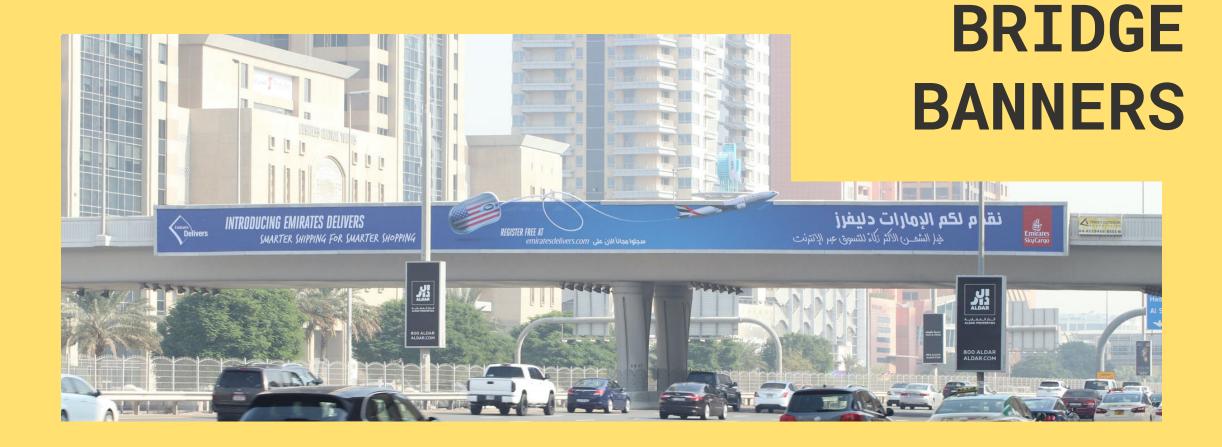

## **BS01**

W: 44.6M - H: 2.0M

Sheikh Zayed Road Media city bridge, Abu Dhabi to Dubai bound.

**BS02** 

W: 45M - H: 2.5M

Sheikh Zayed Road Media city bridge Dubai to Abu Dhabi bound.