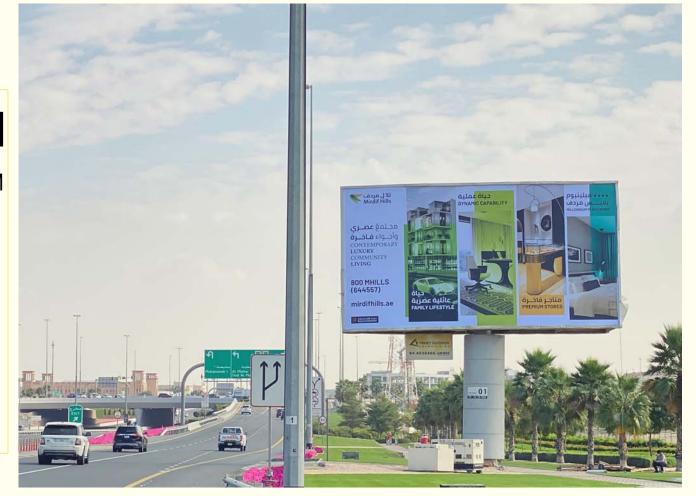

## UKH01

W: 13.85M - H: 6.85M

The **only** Unipole available en route Khawaneej, Mushrif, Mirdiff, and Mizhar. Target residents at the entrance of the stated areas. H: 6.85 meters, W: 13.05 meters.