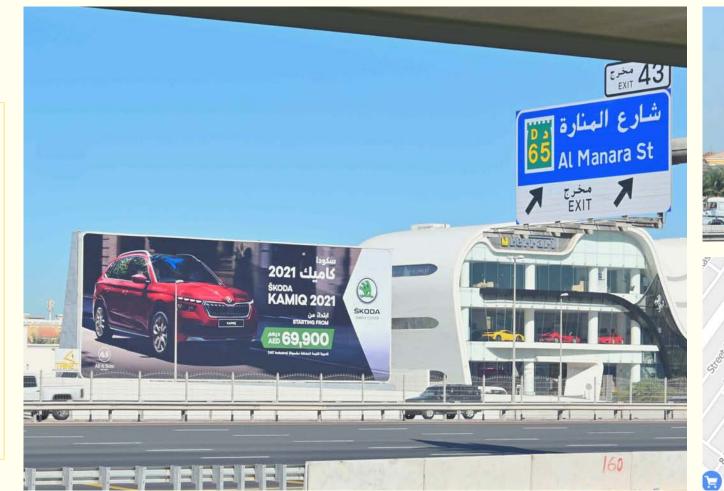

in **Sheikh Zayed Road**, our stand alone 125M
hoarding next to
Manara.

W: 35M - H: 13M

Back-lit Hoarding located in **Sheikh Zayed Road**,

Back lit hoarding next to Ferrai showroom, .