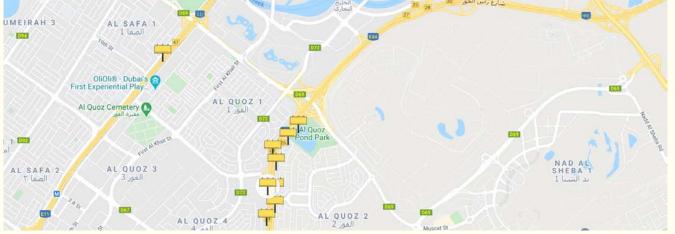

## **UE06**

W: 14M - H: 7M

Target commuters using the Emirates' third busiest road,
Sheikh
Mohammed Bin
Zayed Road,
target residents in
Mirdiff, Warqa,
Khawaneej,
Garhoud & Aweer

W: 12M - H: 6M

Target commuters using the Emirates' second busiest road,
Al Khail Road, target residents in
Business Bay Area,
Al Qouz, Umm
Suqiem. Our Khaill
Unipoles are precisley located to reach maximum visibility from all lanes

W: 12M - H: 6M

Target commuters using the Emirates' second busiest road,
Al Khail Road, target residents in
Business Bay Area,
Al Qouz, Umm
Suqiem. Our Khaill
Unipoles are precisley located to reach maximum visibility from all lanes

W: 10M - H: 18M

Target commuters using the Emirates' second busiest road,
Al Khail Road, target residents in
Business Bay Area,
Al Qouz, Umm
Suqiem. Our Khaill
Unipoles are precisley located to reach maximum visibility from all lanes